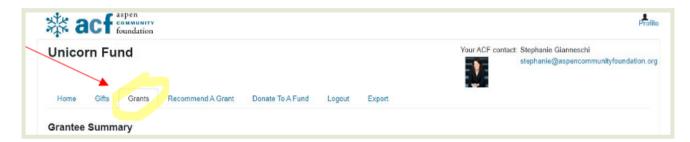

## **ACF ADVISOR PORTAL | Making a Grant**

3. The Gifts tab will show more details of your past contributions.

4. The Grants tab will show your past grants and the amounts.

5. To recommend at grant, click on the Recommend A Grant tab