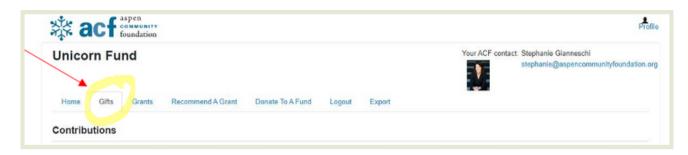

## **ACF ADVISOR PORTAL | Making a Grant**

3. The Gifts tab will show more details of your past contributions.

4. The Grants tab will show your past grants and the amounts.

5. To recommend at grant, click on the Recommend A Grant tab