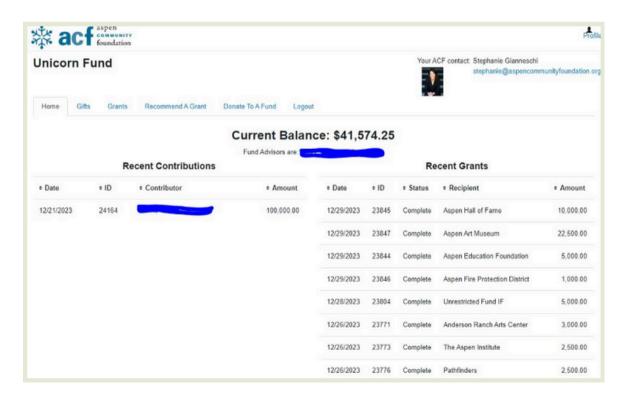

#### How to navigate the online Advisor Portal

1. Login using your email and password you created. ACF does not have access to your password.

2. Once in this screen, you will be able to see your current fund balance, your recent gifts to your fund and your recent grants.