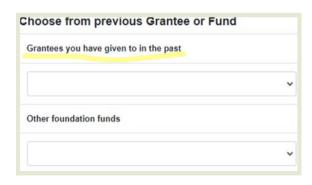

## **ACF ADVISOR PORTAL**



# Making a grant

#### How to navigate the online Advisor Portal

1. Login using your email and password you created. ACF does not have access to your password.



2. Once in this screen, you will be able to see your current fund balance, your recent gifts to your fund and your recent grants.



## **ACF ADVISOR PORTAL | Making a Grant**

3. The Gifts tab will show more details of your past contributions.



4. The Grants tab will show your past grants and the amounts.



5. To recommend at grant, click on the Recommend A Grant tab



6. From here, you can:

### A) Choose a previous Grantee



### B) Search for other grantees

| Name  |  |
|-------|--|
|       |  |
| City  |  |
| State |  |